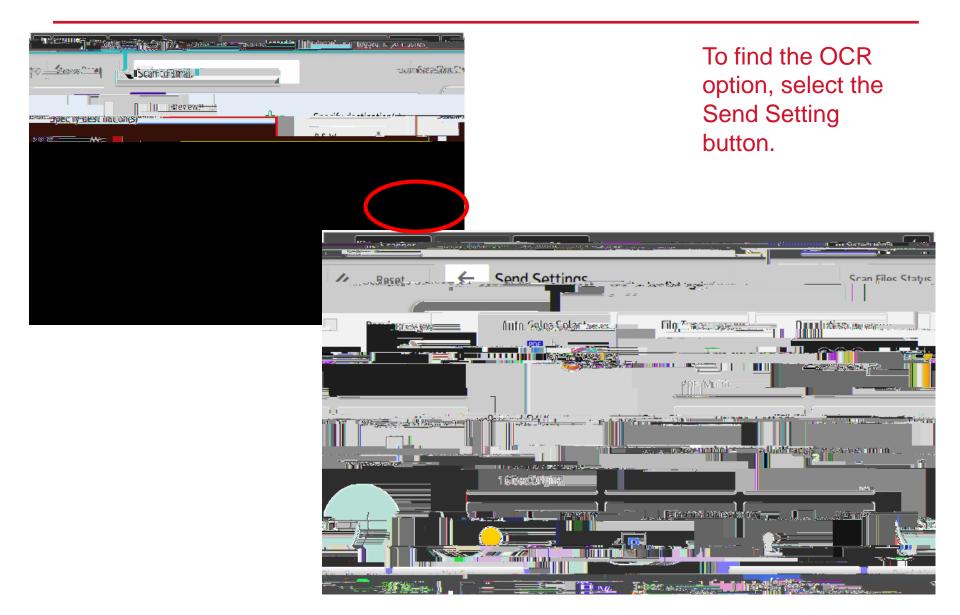

e screen.



## Signing into Terminal

There are two ways you can sign into the Print Terminal:

1. Swipe your card, the screen will let you know once the card has been recognized.



2.

Touch the screen to be prompted to type in your User ID and password.



## Printing from the Print Terminal

### Copying from Print Terminal







#### You can scan without having to login.





# **Equitrac Options**



#### Once logged in, you will have the following Options to chose from:

- 1. Follow -You Printing
- 2. Scan-to-Me
- 3. Copy
- 4. Scan
- 5. Fax





# Follow You Printing





# Scanning

## 2) Scanning

Place your original in the feeder and press "Scan" button to initiate scanning. Additionally, you may select "Other" for additional scan settings.





### **Advanced Scanning - OCR**





### Advanced Scanning - OCR





# Copy Mode



To copy, select "Enable Copier"



# Copy Other Settings



## Fax Mode







Dest





### The Ricoh Training Team thanks you for attending