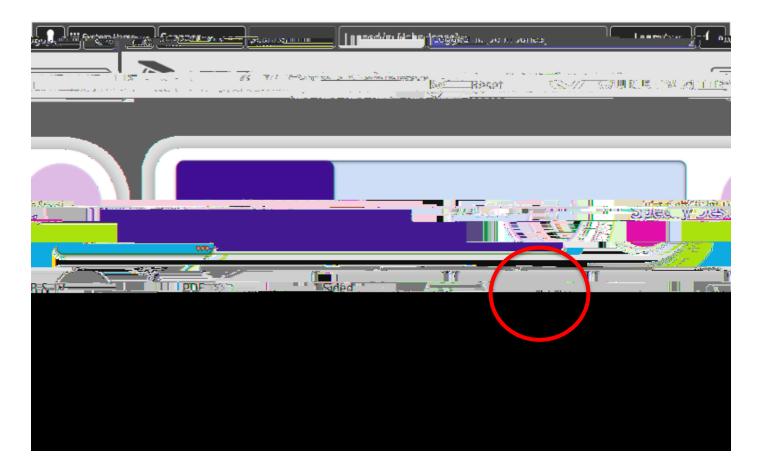

, you will be welcomed with the Nuance screen.



## Signing into Terminal

There are two ways you can sign into the Print Terminal:

1. Swipe your card, the screen will let you know once the card has been recognized.



2.

Touch the screen to be prompted to type in your User ID and password.



## Printing from the Print Terminal

### Copying from Print Terminal







#### You can scan without having to login.





# **Equitrac Options**



#### Once logged in, you will have the following Options to chose from:

- 1. Follow -You Printing
- 2. Scan-to-Me
- 3. Copy
- 4. Scan
- 5. Fax





# Follow You Printing





# Scanning

## 2) Scanning

Place your original in the feeder and press "Scan" button to initiate scanning. Additionally, you may select "Other" for additional scan settings.





### **Advanced Scanning - OCR**





### Advanced Scanning - OCR





# Copy Mode



To copy, select "Enable Copier"



# Copy Other Settings



## Fax Mode







Dest





### The Ricoh Training Team thanks you for attending