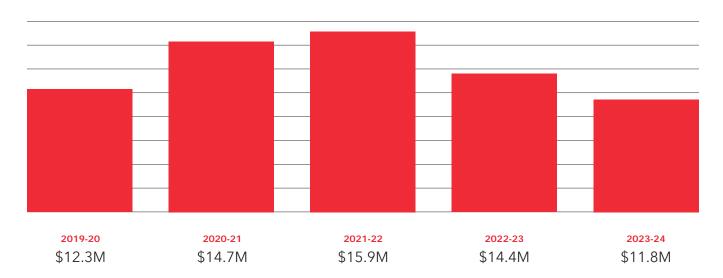

FI                                            |       | 533,476    |
| Federal Research Support Fund                  | Total | 1,957,633  |
| Foundations, Industry and Other Agencies       | Total | 685,632    |
| Research Funding                               | Total | 11,758,257 |



#### New blood test in cancer research could save lives

C eca ca ce 12 e em ea ab e ca ce 12 ca ea . H e e , 12 em a12 e e ea a12 ca e ca ce dea d 12de beca e e ac 12n e c ee 12 e .

UW12 12 e adae de Ha12 e La d 12 12 D.A aa S 12 a a cae e e 12 n a 12 12 D.S 12 a a 'e eac c ded ce em a 12 a e b cea 12 a e b de ade ec ecace e 12 a d c ecacace.

Tabli 12 12 e ea c , La da bee a eda c m e 1212 e Ca ad 12a Ca ce S d 12e Re ea c Tabli 12 A ada eda \$65,000 e ea .

#### **External Research Funding 2019-2024**



#### Remote Research award powers trip to Flin Flon

A ded 12 ca e a c 12 a d-acce ace 12 e 12 e



| Revenue by source |  |
|-------------------|--|
|                   |  |
|                   |  |
|                   |  |
|                   |  |
|                   |  |
|                   |  |
|                   |  |
|                   |  |
|                   |  |
|                   |  |
|                   |  |

#### April 2023

>







#### **Year in Review**

A 12 2023 Mac 2024





#### December 2023

- Te56 Weme Ca 🟗 a eda Dc Ce e.
- TeMa e Pb 2t Adm 272 a 27 P am ceebaed 27 50 a 22 e a .
- Ca Tehme Talaa Talad A dha e Mhote-Pe Talad Hma Rece.

#### February 2024

- Ne longe cmm 12 a adee a ced.
- > UW12 12 e de 122am Re12d ea ed a McCa MacBa12 Re 12 a A a d.





#### Jan