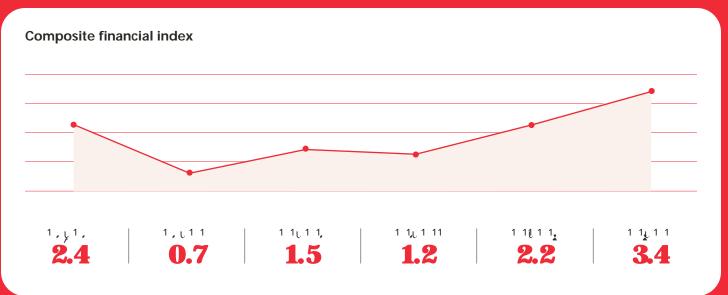

## **Research Funding**

| External Research Funding                      |       | 2023-2024  |
|------------------------------------------------|-------|------------|
| Government Sponsors                            | Total | 2,069,994  |
| Fede a G e me De a me                          |       | 1,674,075  |
| P 12 ce Ma 12 ba                               |       | 395,919    |
| Federal Government – Research Funding Agencies | Total | 7,044,998  |
| NSERC                                          |       | 2,213,111  |
| SSHRC                                          |       | 2,555,340  |
| Ca ada Re ea c C 📶                             |       | 840,000    |
| CIHR                                           |       | 903,071    |
| CFI                                            |       | 533,476    |
| Federal Research Support Fund                  | Total | 1,957,633  |
| Foundations, Industry and Other Agencies       | Total | 685,632    |
| Research Funding                               | Total | 11,758,257 |