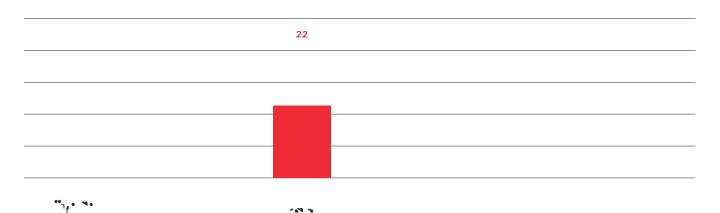

Fila da Sa 22

Yea 🛽 Re 📭

Above: UVV 12 e de , ac , a d a a 12 12 e P 12 de Pa ade