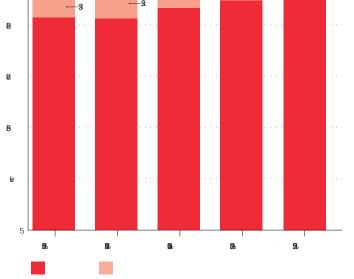

## 4 r • [] • [] é

| 1  |
|----|
| 11 |

Under the age of 25

● \$ 1 \$**\*** 

73.7% in 2016-2017