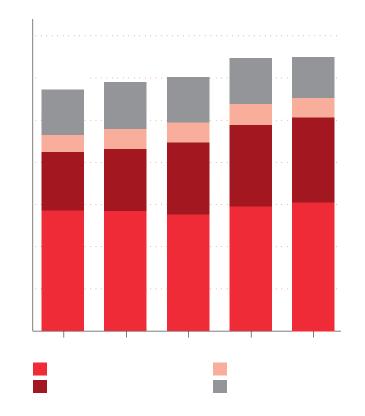

### C 🗝 F I (CFI)

|                     | Scholarships | Bursaries    | Opportunity<br>Fund Bursaries | UWinnipeg/<br>Indspire | External                |
|---------------------|--------------|--------------|-------------------------------|------------------------|-------------------------|
| Total dollar amount | \$3,816,774  | \$1,637,464  | \$1,143,595                   | \$419,522              | \$940,624               |
| ·                   | 1 11         | 4 •          | 4••                           | ••                     | <b>is</b> is            |
| =                   |              | · / 4        | » 1 <b>3</b>                  | 1                      | <sub>2</sub> 1 <b>3</b> |
|                     | ÷ 4 //       | <u>.</u> 3// | · •4 /                        | //                     | . ///                   |