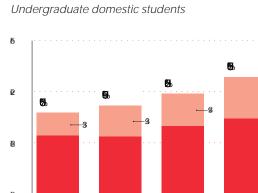

## 4 r • [] • [] é

| 1  |
|----|
| 11 |

Under the age of 25

● \$ 1 \$**\*** 

73.7% in 2016-2017