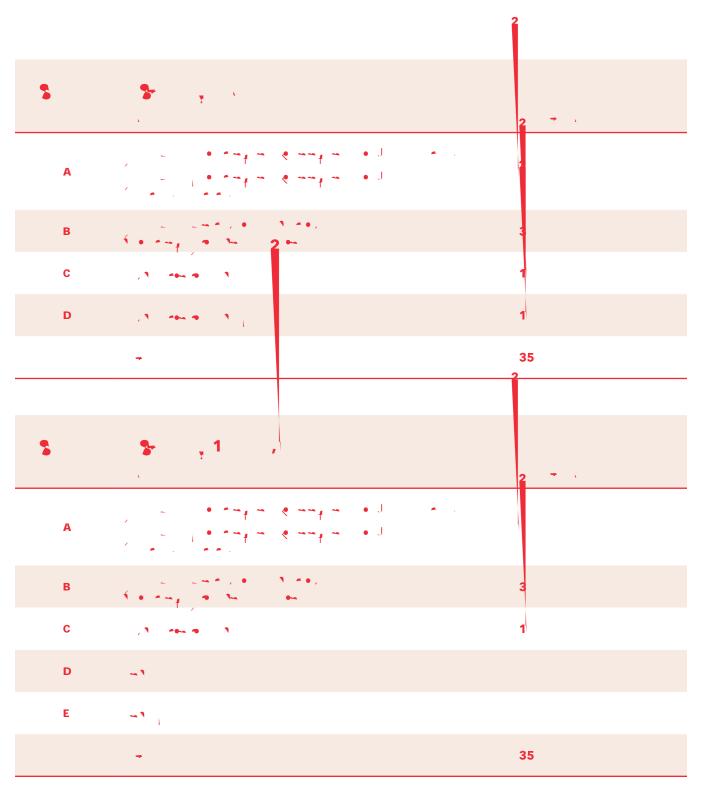

| 1       |  |

## Important Notes

education@uwinnipeg.ca



zStudent Planning

uwinnipeg.ca/student-planning/instructional-videos.html





## **Important Notes**

#### **Year 3 Registration Information**





## **Course Selection for Year 3**

```
Early Advising
```

## **Suggested Year 3 Course Selection**



# **Suggested Year 3 Course Selection**



The University of Winnipeg

#### **Year 3 Education and Practicum Courses**

-3510

Inclusive Approaches to Teaching Exceptional Students.

#### Course Selection, Time Tabling and Registration



#### Where Can I Find It?



uwinnipeg.ca/academics/calendar/undergraduate.html



uwinnipeg.ca/academics/calendar/index.html



uwinnipeg.ca/academics/calendar/index.html

Note: Students in the Early, Early/Middle and Middle Years streams must choose courses from Biology, Chemistry, or Physics to complete the Science requirement



uwinnipeg.ca/academics/calendar/undergraduate.html



uwinnipeg.ca/index/timetable-index



uwinnipeg.ca/academics/calendar/undergraduate.html



#### Important Dates for 2024 - 2025

#### 2024